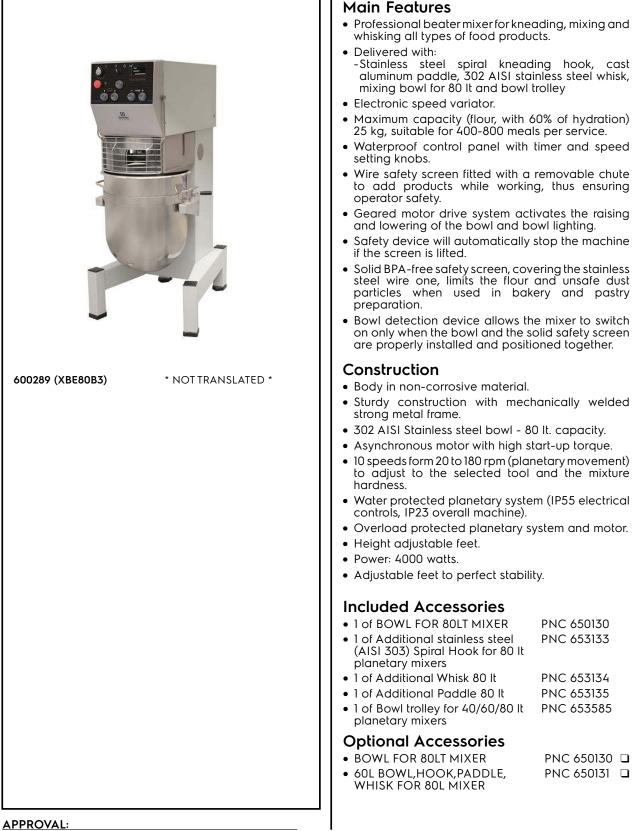

Planetary Mixers Planetary Mixer, 80 lt. - Electronic

| ITEM #       |  |
|--------------|--|
| MODEL #      |  |
| NAME #       |  |
| <u>SIS #</u> |  |
| AIA #        |  |
|              |  |

- Additional stainless steel (AISI 303) PNC 653133 Spiral Hook for 80 It planetary mixers
- Additional Whisk 80 It
   PNC 653134
- Additional Paddle 80 It PNC 653135
- Bowl scraper 80 lt
   PNC 653443
- Bowl trolley for 40/60/80 It planetary PNC 653585