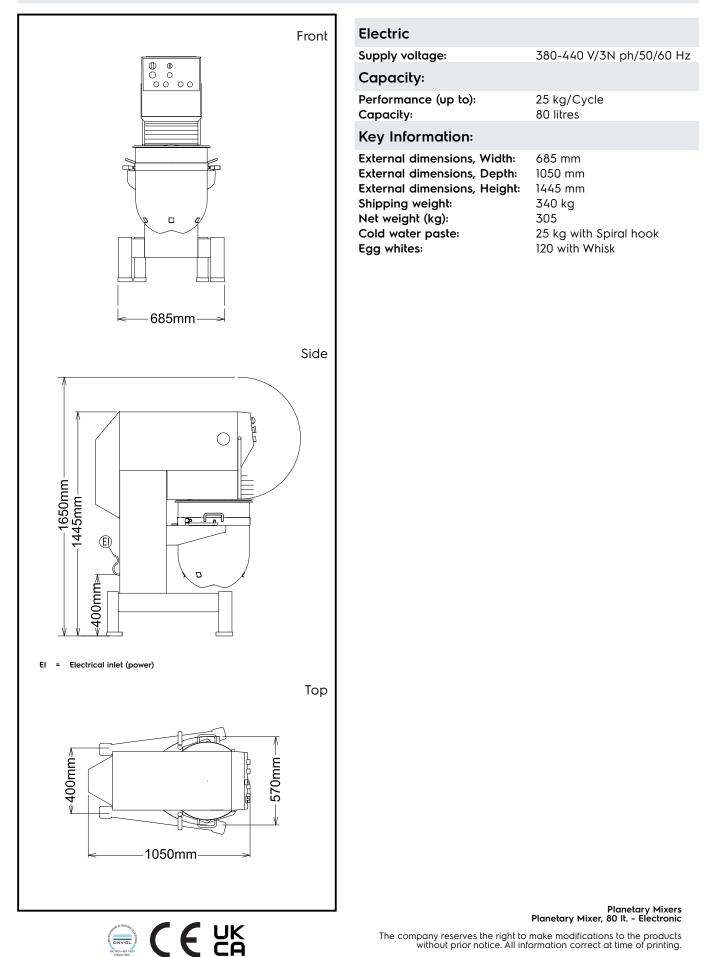

Planetary Mixers Planetary Mixer, 80 lt. - Electronic

| ITEM #       |  |
|--------------|--|
| MODEL #      |  |
| NAME #       |  |
| <u>SIS #</u> |  |
| AIA #        |  |
|              |  |





- Additional stainless steel (AISI 303) PNC 653133 Spiral Hook for 80 It planetary mixers
- Additional Whisk 80 It
   PNC 653134
- Additional Paddle 80 It PNC 653135
- Bowl scraper 80 lt
   PNC 653443
- Bowl trolley for 40/60/80 It planetary PNC 653585



The company reserves the right to make modifications to the products without prior notice. All information correct at time of printing.

## Electrolux PROFESSIONAL

## Planetary Mixers Planetary Mixer, 80 It. - Electronic